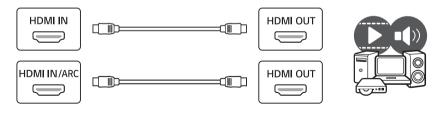

### ARC (Audio Return Channel)

- An external audio device that supports SIMPLINK and ARC must be connected using HDMI IN/ARC port
- When connected with a high-speed HDMI cable, the external audio device that supports ARC outputs SPDIF audio without additional audio cable and supports the SIMPLINK function.

۲

۲

۲

۲

۲

- **NOTE** Image shown may vary depending on model. All connection cables & devices shown in the picture are not included along

with the product.

۲

۲

- **O NOTE** Image shown may vary depending on model . All connection cables & devices shown

in the picture are not included along with the product.

# Image shown may vary depending on

Mage shown may vary depending on model . All connection cables & devices shown in the picture are not included along with the product.

۲

Image shown may vary depending on model.