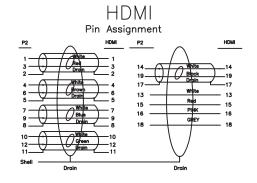

## **ITEM DESCRIPTION**

82383

4.5m USB-C to HDMI Audio/Video Adapter Cable 4K30

DATA SHEET

- USB Type-C [34AWG(7/0.06TC)+EAM]\*4P+34AWG(7/0.06)\*2C+28AWG(7/0.1 27TC)\*2C+34AWG(7/0.06TC)\*4C+AB(16/9/0.06TC 75%TC)OD:3.9MM~Black
- Rated Temperature: 80°C; Voltage: 30V
- Max Conductor Resistance at 20°C: 34AWG, 860 OHMS/KM
- Insulation Resistance: 10M-KM MIN at 20°C DC 500V.(EIA-364-21)
- Dielectric Strength: AC 500V/1 Minute No Breakdown.(EIA—364—20)

### PHYSICAL SPECIFICATIONS:

- Operating Temperature: 0 ~ 45°C Ambient
- Storage Temperature: -10 ~ 70°C Ambient
- USB Type-C Male: Contacts Terminal Gold Flash, Nickel Plated Shell; Black Insulation
- HDMI Male: Contacts Terminal Gold Flash, Nickel Plated Shell; Black Insulation. Chipset: PS171 QFN-56
- Moulding Material: Black PVC Conforms RoHS
- Product is CE Marked and Conforms to 2011/65/EU RoHS2