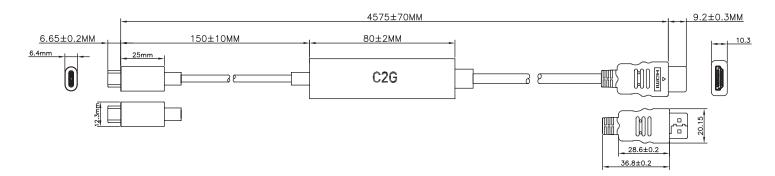

## **ITEM DESCRIPTION**

82383

4.5m USB-C to HDMI Audio/Video Adapter Cable 4K30

DATA SHEET

- USB Type-C [34AWG(7/0.06TC)+EAM]\*4P+34AWG(7/0.06)\*2C+28AWG(7/0.1 27TC)\*2C+34AWG(7/0.06TC)\*4C+AB(16/9/0.06TC 75%TC)OD:3.9MM~Black
- Rated Temperature: 80°C; Voltage: 30V
- Max Conductor Resistance at 20°C: 34AWG, 860 OHMS/KM
- Insulation Resistance: 10M-KM MIN at 20°C DC 500V.(EIA-364-21)
- Dielectric Strength: AC 500V/1 Minute No Breakdown.(EIA—364—20)

### PHYSICAL SPECIFICATIONS:

- Operating Temperature: 0 ~ 45°C Ambient
- Storage Temperature: -10 ~ 70°C Ambient
- USB Type-C Male: Contacts Terminal Gold Flash, Nickel Plated Shell; Black Insulation
- HDMI Male: Contacts Terminal Gold Flash, Nickel Plated Shell; Black Insulation. Chipset: PS171 QFN-56
- Moulding Material: Black PVC Conforms RoHS
- Product is CE Marked and Conforms to 2011/65/EU RoHS2