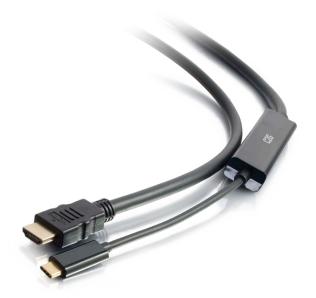

#### **OVERVIEW**

The USB-C to HDMI Audio/Video Adapter Cable 4K30 allows for a direct connection of a USB-C device to an HDTV, projector, or other display with an HDMI port—making it an ideal solution for the office, work space applications or home use.

The cable form factor of this adapter provides a simple and convenient solution that eliminates the need for a separate adapter and cable.

This adapter utilises the audio/video support built into USB Type-C ports to feed an audio/video signal to an HDMI HDTV or projector. This adapter supports up to a 4K (3840x2160 at 30Hz) resolution, allowing it to deliver a high quality video image to the connected display.