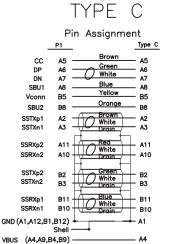

## **ITEM DESCRIPTION**

82383

4.5m USB-C to HDMI Audio/Video Adapter Cable 4K30

DATA SHEET

- USB Type-C [34AWG(7/0.06TC)+EAM]\*4P+34AWG(7/0.06)\*2C+28AWG(7/0.1 27TC)\*2C+34AWG(7/0.06TC)\*4C+AB(16/9/0.06TC 75%TC)OD:3.9MM~Black
- Rated Temperature: 80°C; Voltage: 30V
- Max Conductor Resistance at 20°C: 34AWG, 860 OHMS/KM
- Insulation Resistance: 10M-KM MIN at 20°C DC 500V.(EIA-364-21)
- Dielectric Strength: AC 500V/1 Minute No Breakdown.(EIA—364—20)

### PHYSICAL SPECIFICATIONS:

- Operating Temperature: 0 ~ 45°C Ambient
- Storage Temperature: -10 ~ 70°C Ambient
- USB Type-C Male: Contacts Terminal Gold Flash, Nickel Plated Shell; Black Insulation
- HDMI Male: Contacts Terminal Gold Flash, Nickel Plated Shell; Black Insulation. Chipset: PS171 QFN-56
- Moulding Material: Black PVC Conforms RoHS
- Product is CE Marked and Conforms to 2011/65/EU RoHS2