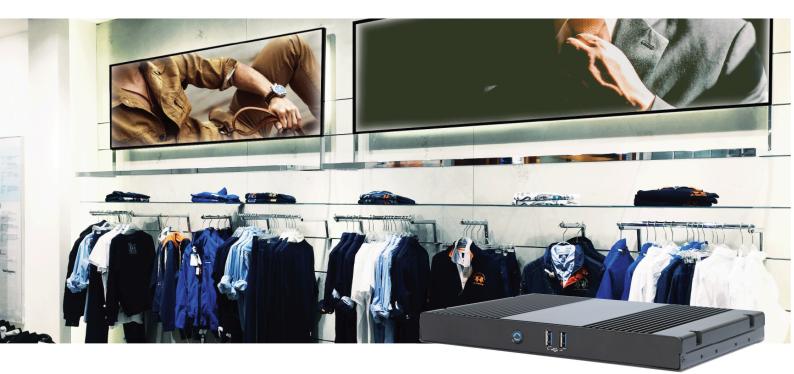

## Ultra slim 4K media player **DEX5550**

The DEX5550 is a two output UHD media player. It has a high performance, but low power consumption because of the mobile processor. It's fanless and solid-state, slim (only 25mm) and designed for a long product life cycle and high performance. The DEX5550 is the perfect solution for digital applications and has no issues running in tough, moving, greasy or dusty environments.

The DEX5550 features:

- + 7th & 8th Generation Intel® Core™, available in i3 and i5
- + 2x UHD (4K) @60Hz
- + Fanless and solid-state
- + Supports TPM 2.0
- + Supports HEVC/H.265 & VP9 high-definition 10bit HDR video playback