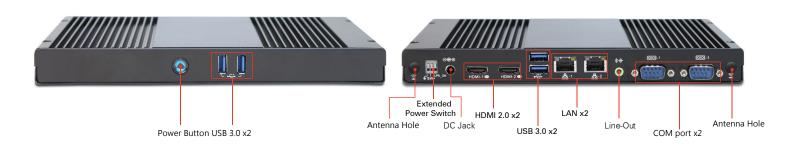

## **DEX5550**

| Model name     |                  | DEX5550                                                 |                | USB 2.0 Po           | rt              | -                                       |
|----------------|------------------|---------------------------------------------------------|----------------|----------------------|-----------------|-----------------------------------------|
| Feature        |                  | 4K video playback, slim and fanless design              | USB 3.0 Port   |                      | x2              |                                         |
|                |                  | Windows 10 IOT Installed                                |                |                      |                 | -                                       |
| Colour         |                  | Black                                                   |                | DC Jack              |                 | ×1 (12/19V, 5517)                       |
| Dimension      | W x H x D (mm)   | 240 x 25 x 158 mm                                       |                | HDMI2.0 Port         |                 | ×2                                      |
|                | W x H x D (inch) | 9.44 x 0.98 x 6.22 inch                                 |                |                      |                 |                                         |
| Volume         |                  | 0.95L                                                   | -              | USB 2.0 Port         |                 | -                                       |
| CPU            | Туре             | 8th Generation Intel® Core™ i5<br>Intel® Core™ i5-8250U | -              | USB 3.0 Port         |                 | x2                                      |
| Memory         | Channels         | Dual Channel, ,                                         | Rear Panel IO  | eSATA Port           |                 | -                                       |
|                | Туре             | DDR4 SO-DIMM x2                                         |                | RJ45 LAN Jack        |                 | x2 (Port 2 with vPro)                   |
|                | DDR              | 2133                                                    |                | Display Port         |                 | _                                       |
|                | Max Memory       | Max 32G 8G Installed                                    |                |                      | Line-Out        | x1                                      |
| Graphics       |                  | Intel HD Graphics 610 / 620 / 640                       |                | Audio Set            |                 | A 1                                     |
| Expansion slot |                  | M.2 2242 ×2<br>M.2 2230 ×1                              |                |                      | Mic-in          | -                                       |
| Audio          | Туре             | Realtek HD Audio ALC269Q                                | -              | Antenna Holes        |                 | ×2                                      |
|                | Channel          | Stereo                                                  |                | Kensington Lock Hole |                 | -                                       |
| LAN            |                  | Intel Gigabit i210 (x1), I219 (x1)<br>10/100/1000 Mbps  |                | Others               |                 | Extended Power Switch x1<br>COM Port x2 |
| Storage        | 2,5" SATA HDD    | -                                                       | Watchdog Timer |                      |                 | 1 ~ 255 sec/min                         |
|                | M.2 SSD          | 256 GB SSD Installed                                    |                |                      |                 |                                         |
| Power Supply   |                  |                                                         |                |                      | 65W/19V Adapter |                                         |
|                |                  |                                                         |                |                      |                 |                                         |