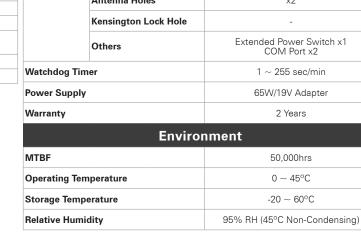

## **DEX5550**

| Model name     |                  | DEX5550                                                 |                | USB 2.0 Po           | rt              | -                                       |
|----------------|------------------|---------------------------------------------------------|----------------|----------------------|-----------------|-----------------------------------------|
| Feature        |                  | 4K video playback, slim and fanless design              | USB 3.0 Port   |                      | x2              |                                         |
|                |                  | Windows 10 IOT Installed                                |                |                      |                 | -                                       |
| Colour         |                  | Black                                                   |                | DC Jack              |                 | ×1 (12/19V, 5517)                       |
| Dimension      | W x H x D (mm)   | 240 x 25 x 158 mm                                       |                | HDMI2.0 Port         |                 | ×2                                      |
|                | W x H x D (inch) | 9.44 x 0.98 x 6.22 inch                                 |                |                      |                 |                                         |
| Volume         |                  | 0.95L                                                   | -              | USB 2.0 Port         |                 | -                                       |
| CPU            | Туре             | 8th Generation Intel® Core™ i5<br>Intel® Core™ i5-8250U | -              | USB 3.0 Port         |                 | x2                                      |
| Memory         | Channels         | Dual Channel, ,                                         | Rear Panel IO  | eSATA Port           |                 | -                                       |
|                | Туре             | DDR4 SO-DIMM x2                                         |                | RJ45 LAN Jack        |                 | x2 (Port 2 with vPro)                   |
|                | DDR              | 2133                                                    |                | Display Port         |                 | _                                       |
|                | Max Memory       | Max 32G 8G Installed                                    |                |                      | Line-Out        | x1                                      |
| Graphics       |                  | Intel HD Graphics 610 / 620 / 640                       |                | Audio Set            |                 | A 1                                     |
| Expansion slot |                  | M.2 2242 ×2<br>M.2 2230 ×1                              |                |                      | Mic-in          | -                                       |
| Audio          | Туре             | Realtek HD Audio ALC269Q                                | -              | Antenna Holes        |                 | ×2                                      |
|                | Channel          | Stereo                                                  |                | Kensington Lock Hole |                 | -                                       |
| LAN            |                  | Intel Gigabit i210 (x1), I219 (x1)<br>10/100/1000 Mbps  |                | Others               |                 | Extended Power Switch x1<br>COM Port x2 |
| Storage        | 2,5" SATA HDD    | -                                                       | Watchdog Timer |                      |                 | 1 ~ 255 sec/min                         |
|                | M.2 SSD          | 256 GB SSD Installed                                    |                |                      |                 |                                         |
| Power Supply   |                  |                                                         |                |                      | 65W/19V Adapter |                                         |
|                |                  |                                                         |                |                      |                 |                                         |