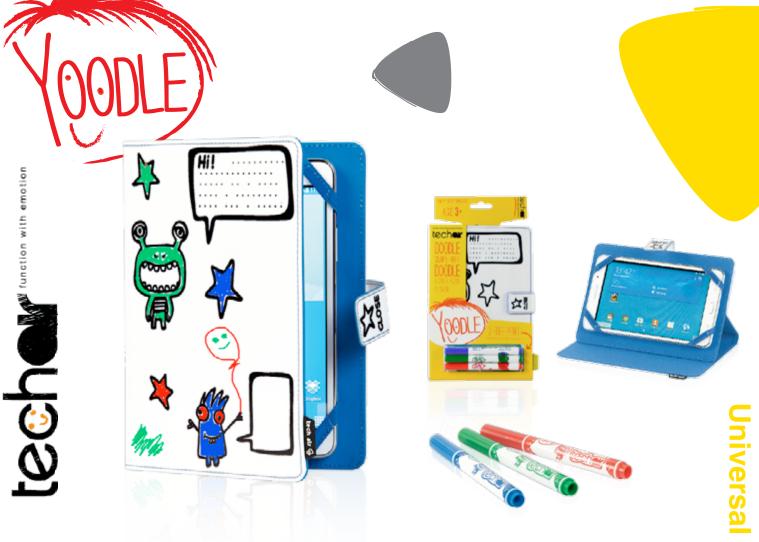

Doodle, wipe-off, doodle again & again & again.., this is function with emotion.

## Little monsters doodle case

This unique little number transports and protects whilst the washable pens get those creative juices flowing... perhaps even providing a little quiet time.

Every child's (and secretly us adults too!) dream. Something you can make your own, doodle on, wipe off again and again, and you won't get told off. Erasable markers and wiping cloth included.

## **Key features**

Available Full draw and erasable Little Monsters outer fabric coating.

Pens holder on back of the case. Erasable markers and wiping cloth included

Magnetic Closure